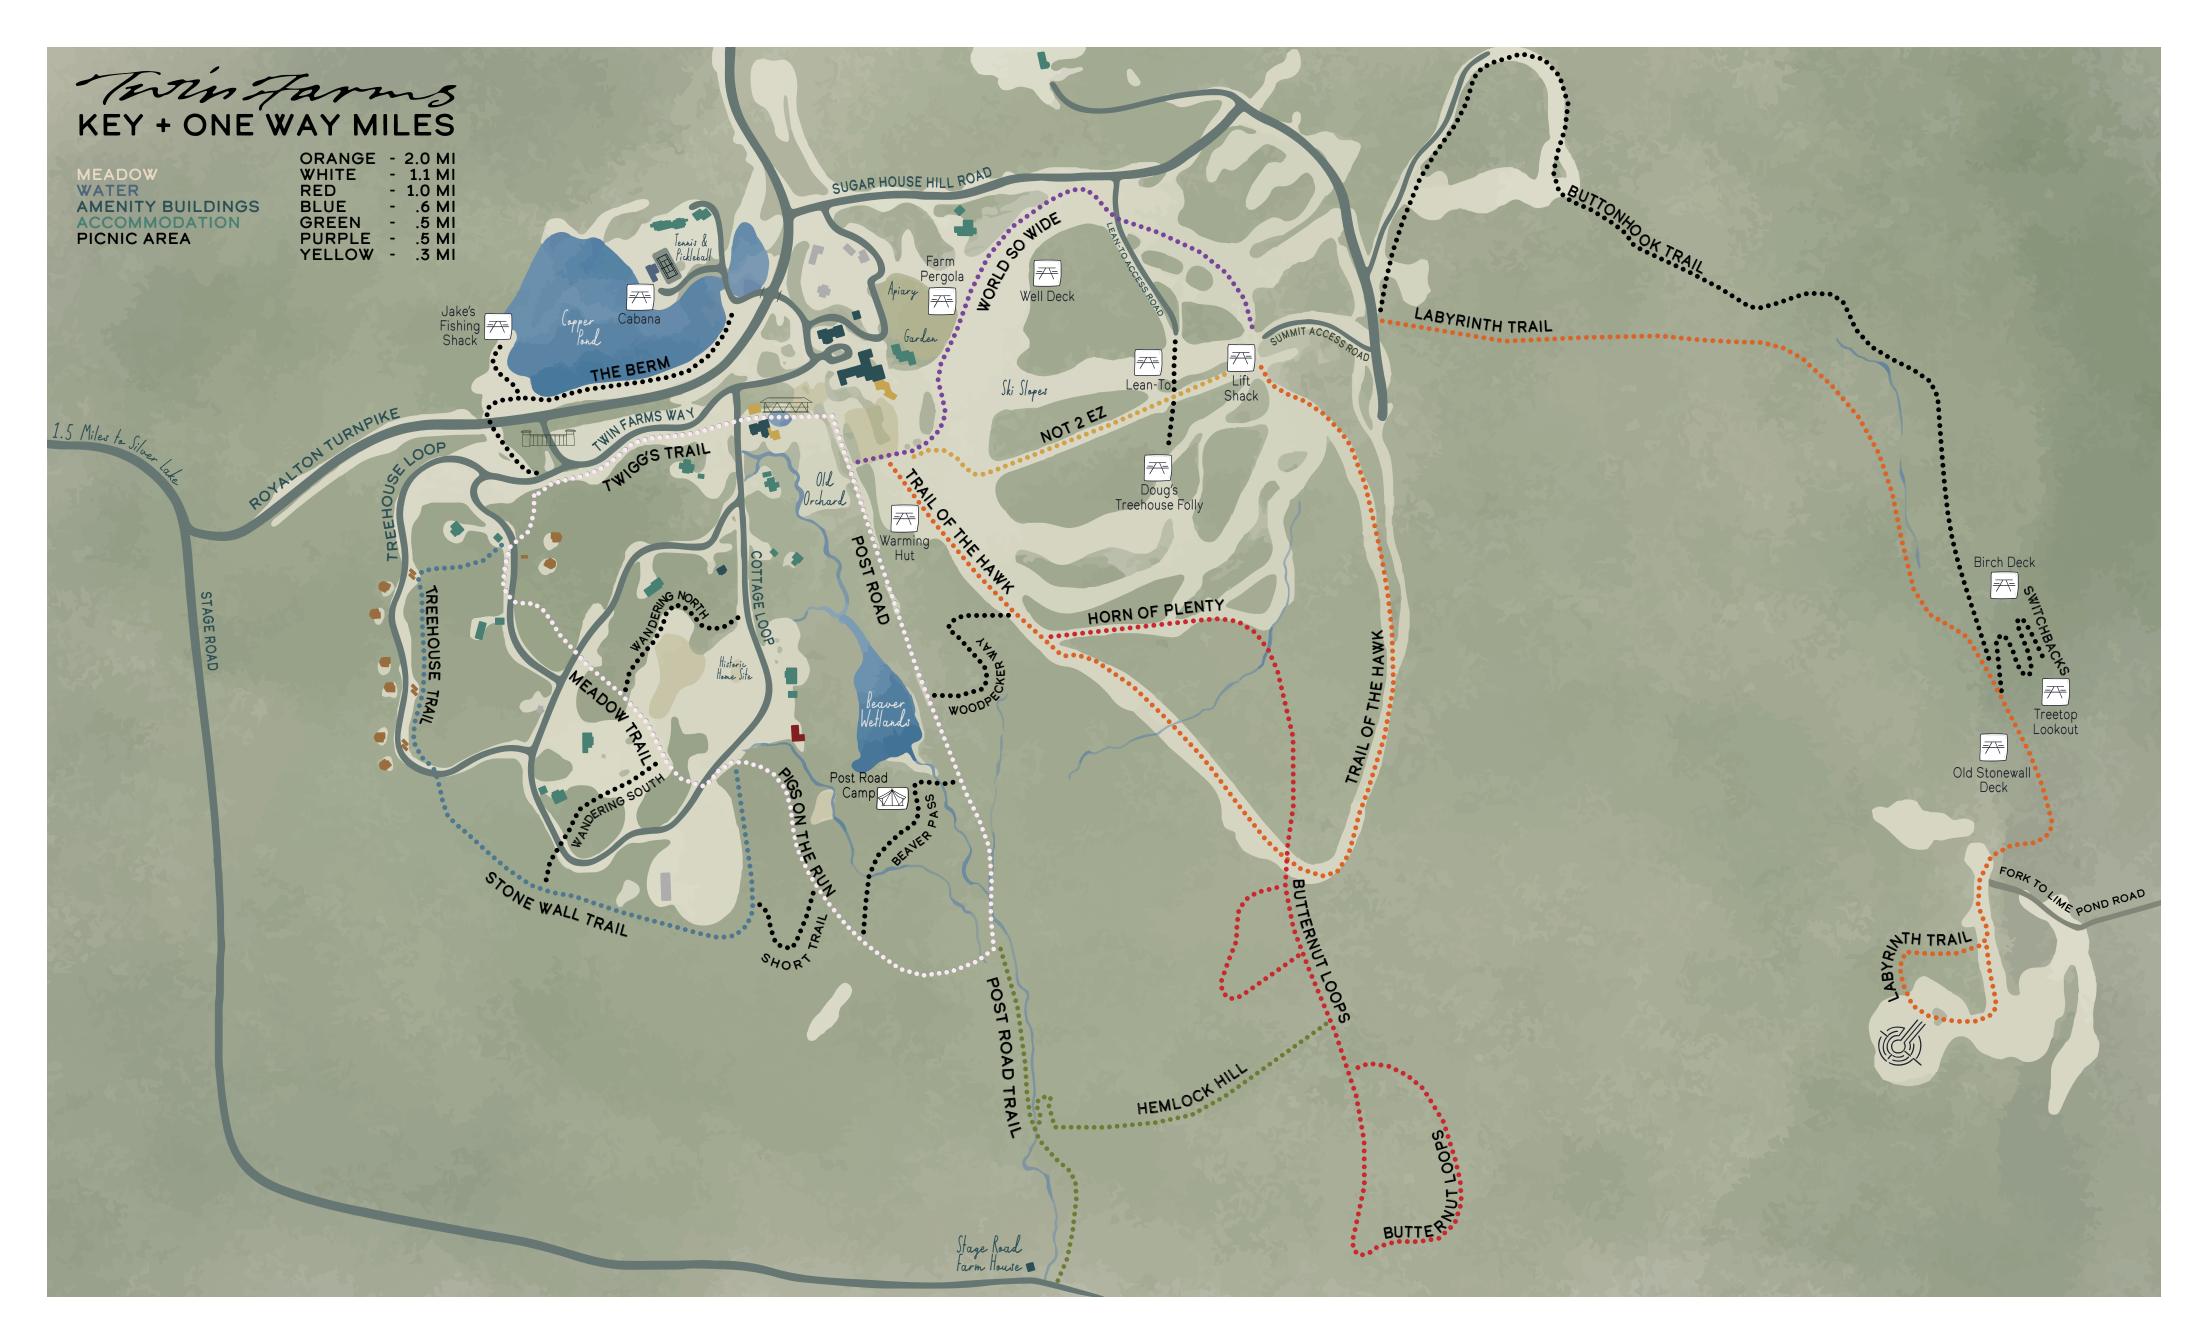

In case of Emergency Call 911 and notify resort staff by calling the front desk or using a nearby emergency 125 phone.

Twin Farms Address:

452 Royalton Turnpike Barnard VT, 05031

Twin Farms Front Desk: (802) 234-9999

Emergency Phone Locations: Call 125

- Cabana (Located at Copper Pond)
- Warming Hut (Located at bottom of ski hill)
- Lift Shack (Located at top of ski hill)

Please note Twin Farms trails are not patrolled.

To ensure your safety please follow these guidelines:

- Stay on Marked Trails
- Know your Limits
- Be Prepared
- Bring Water
- Dress in LayersWear appropriate footwear
- · Please ask our team if you need any assistance

Trail descriptions may be obtained at the Carriage House.

Mileages are approximate and one-way only.

Please contact the Carriage House by calling 125 for current trail conditions.