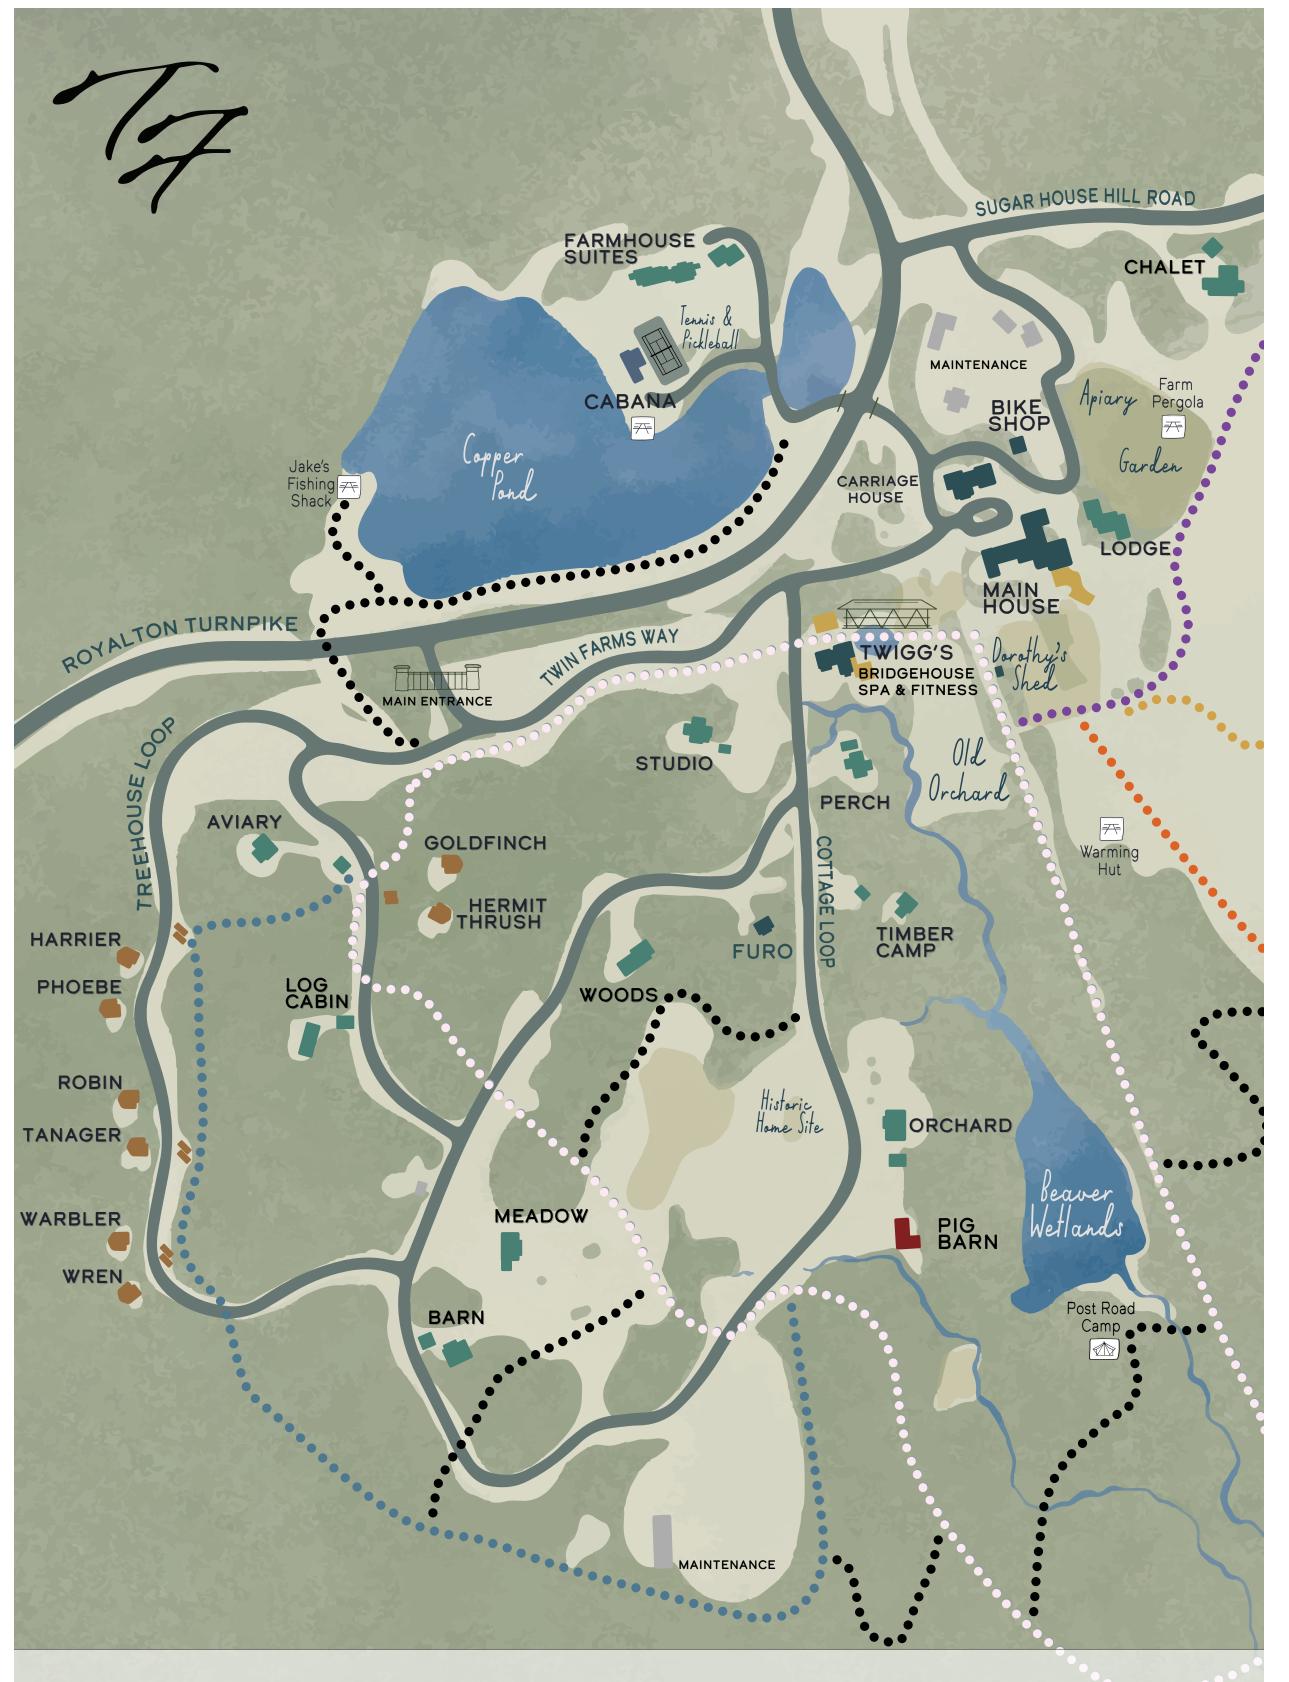

In case of Emergency Call 911 and notify resort staff by calling the front desk or using a nearby emergency 125 phone.

Twin Farms Address:

452 Royalton Turnpike Barnard VT, 05031

Twin Farms Front Desk: (802) 234-9999